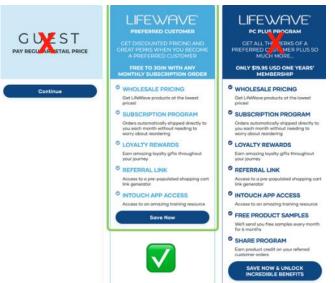

3. Select: Preferred Customer Save Now (FREE), (second option), NOT PC Plus Program (\$19.95 annually).

3. Select "Add to Monthly Subscription Order"
This can be changed or cancelled at any time but needs to be selected to receive Preferred Pricing \$99.95 per sleeve vs. Retail \$149.95.