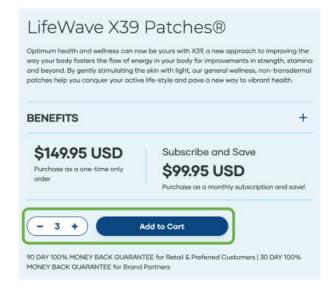

## **Step By Step Directions On How To Order**

- 1. Go To this website link to this website link <u>LifeWave X39 Patches®</u>. You should see my name ("Brad Linder") on the top left of the page.
- 2. Add 3 X39's for the 90-Day trial.

Your first order has a 90-Day money back guarantee, which is why we suggest a 3-months upfront purchase. That way you have the full 3-month supply to stay consistent with and get the entire money back if you don't have any results and contact the company before the 90 days (Click Here for the 90 Day Return Policy). Click "Add To Cart"