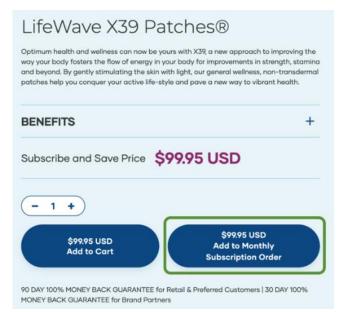

3. Select: Preferred Customer Save Now (FREE), (second option), NOT PC Plus Program (\$19.95 annually).

3. Select "Add to Monthly Subscription Order"
This can be changed or cancelled at any time but needs to be selected to receive Preferred Pricing \$99.95 per sleeve vs. Retail \$149.95.