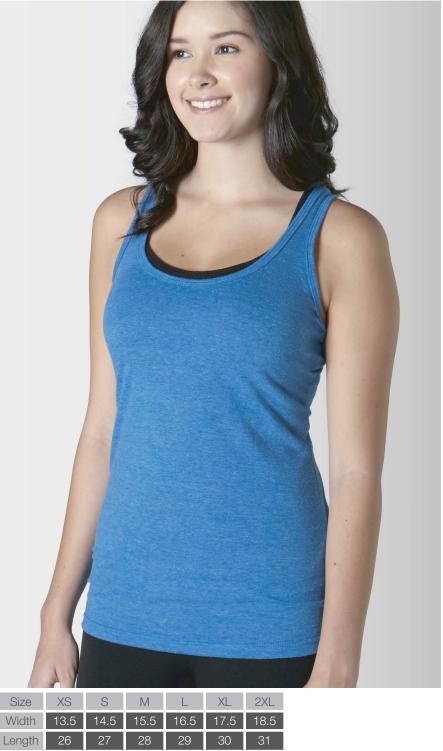

## Ladies' slim fit poly-rich blend racerback tank

### **Decorating Techniques**

- Sublimation print
- Screen print
- Heat transfer

| Size   | XS   | 5    | IVI  | L    | XL   | 2XL  |
|--------|------|------|------|------|------|------|
| Width  | 13.5 | 14.5 | 15.5 | 16.5 | 17.5 | 18.5 |
| Length | 26   | 27   | 28   | 29   | 30   | 31   |
|        |      |      |      |      |      |      |