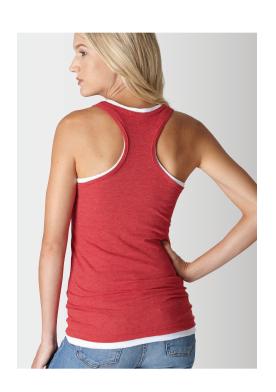

## Ladies' slim fit poly-rich blend racerback tank

#### **Features**

- Racerback styling
- Side-seamed for a slim, feminine fit to prevent
- Ribbed binding around neck and armholes
- Double-needle hem
- Tear Anywhere label
- NAFTA Certified