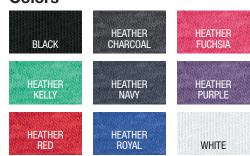

# 190

## Ladies' slim fit poly-rich blend racerback tank

#### **Fabric**

- 3.6 oz., 30/1 fine jersey
- 65% polyester/35% ring-spun USA cotton
- Heat-set fabric to minimize shrinkage

#### **Features**

- Racerback styling
- Side-seamed for a slim, feminine fit to prevent
- Ribbed binding around neck and armholes
- Double-needle hem
- Tear Anywhere label
- NAFTA Certified

### **Decorating Techniques**

- Sublimation print
- Screen print
- Heat transfer





| Size   | XS   | 5    | IVI  | L    | XL   | 2XL  |
|--------|------|------|------|------|------|------|
| Width  | 13.5 | 14.5 | 15.5 | 16.5 | 17.5 | 18.5 |
| Length | 26   | 27   | 28   | 29   | 30   | 31   |
|        |      |      |      |      |      |      |

#### **Colors**